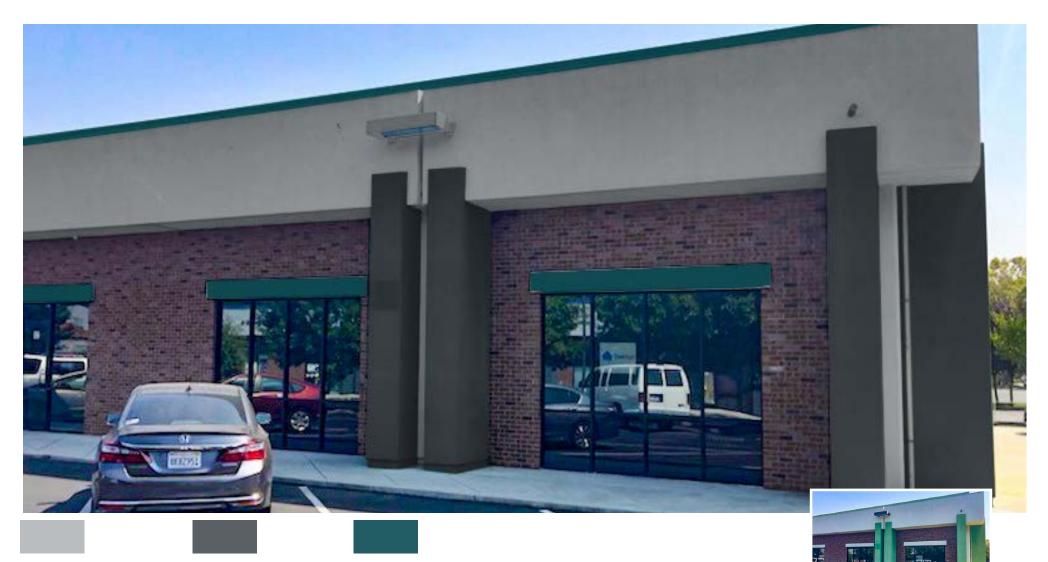

BODY FRENCH SILVER PPU18-05

COLUMNS
PENCIL POINT PPU18-2

TRIM
TSUNAMI \$450-7

Contact BehrPro Sales Rep Kathy Kiper at (925) 344-2664 or KKIPER@behr.com with any

BODY PENCIL POINT PPU18-2

COLUMNS
FRENCH SILVER PPU18-05